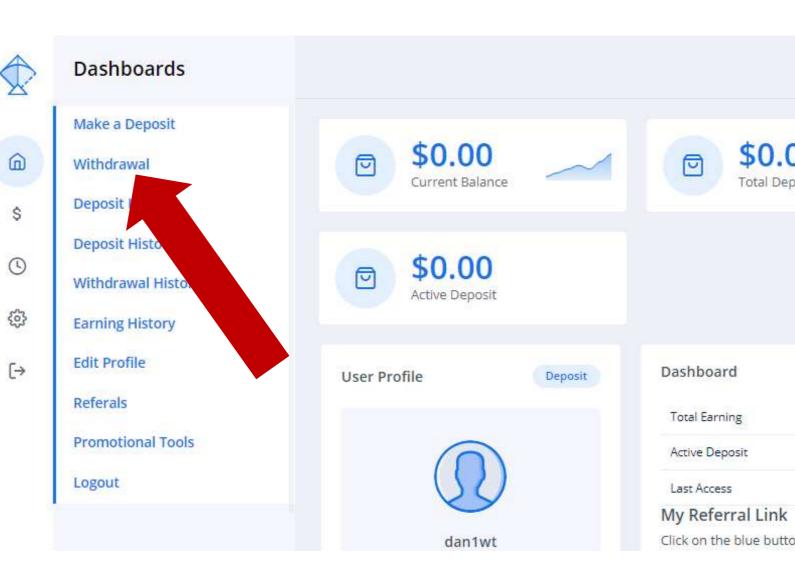

## HOW TO WITHDRAW

The daily profits from your deposit will be transferred to your premixcapital.com account accordingly to the selected deposit plan.

To request for withdrawal which is available on your account balance you need to: Enter the withdrawal option. Choose the payment system you want to process. Input an amount, then click on the 'proceed' button.