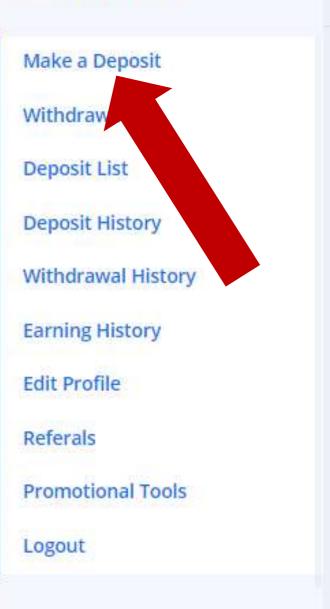

# HOW TO INVEST ON PREMIXCAPITAL.COM

- 1. Log in your registered user account
- 2. Click on "Make a Deposit"
- 3. Select the plan of your choice and also select the payment wallet.
- 4. Enter the amount you wish to deposit.
- 5. Click on deposit and it will take you to the payment page.
- 6. Copy the company payment address and send the exact funds to the address.
- 7. Enter the transaction Id of your processed payment. Click save
- 8. On the next page you will be shown a message
  "The deposit has been saved. It will become active
  when the administrator checks statistics." Now wait
  for few minutes for admin to confirm your deposit.