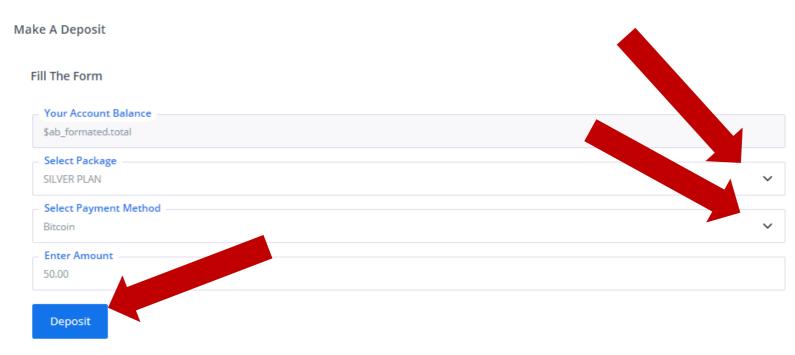

# HOW TO INVEST ON PREMIXCAPITAL.COM

- 1. Log in your registered user account
- 2. Click on "Make a Deposit"
- 3. Select the plan of your choice and also select the payment wallet.
- 4. Enter the amount you wish to deposit.
- 5. Click on deposit and it will take you to the payment page.
- 6. Copy the company payment address and send the exact funds to the address.
- 7. Enter the transaction Id of your processed payment. Click save
- 8. On the next page you will be shown a message
  "The deposit has been saved. It will become active
  when the administrator checks statistics." Now wait
  for few minutes for admin to confirm your deposit.